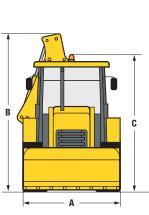

| Description                           | Specification                                                                              |
|---------------------------------------|--------------------------------------------------------------------------------------------|
| Operating weight                      | 8 700 kg                                                                                   |
| Standard bucket capacity              | 1 m <sup>3</sup>                                                                           |
| Lift capacity (rated load)            | 1 800 kg                                                                                   |
| Maximum tractive force                | 82 kN                                                                                      |
| Maximum digging force                 | 56 kN                                                                                      |
| Maximum breakout force                | 60 kN                                                                                      |
| Engine                                |                                                                                            |
| Model                                 | Weichai WP4G95E221                                                                         |
| Туре                                  | In line, watercooled,<br>4 stroke, turbocharged,<br>direct injection combustion<br>chamber |
| Rated power                           | 70kW @ 2 200 rpm                                                                           |
| Dimensions                            |                                                                                            |
| A. Overall width                      | 2 270 mm                                                                                   |
| B. Overall height                     | 3 599 mm                                                                                   |
| C. Height to top of cab               | 3 090 mm                                                                                   |
| D. Overall length                     | 5 865 mm                                                                                   |
| E. Wheelbase                          | 2 170 mm                                                                                   |
| F. Ground clearance                   | 383 mm                                                                                     |
| G. Roll back angle ground level       | 45°                                                                                        |
| H. Dump angle                         | 45°                                                                                        |
| I. Dump height                        | 2 716 mm                                                                                   |
| J. Maximum operating height           | 4 348 mm                                                                                   |
| K. Loading clearance                  | 3 636 mm                                                                                   |
| L. Maximum digging depth              | 4 347 mm                                                                                   |
| M. Operating height                   | 5 304 mm                                                                                   |
| N. Reach from swing post ground level | 5 356 mm                                                                                   |