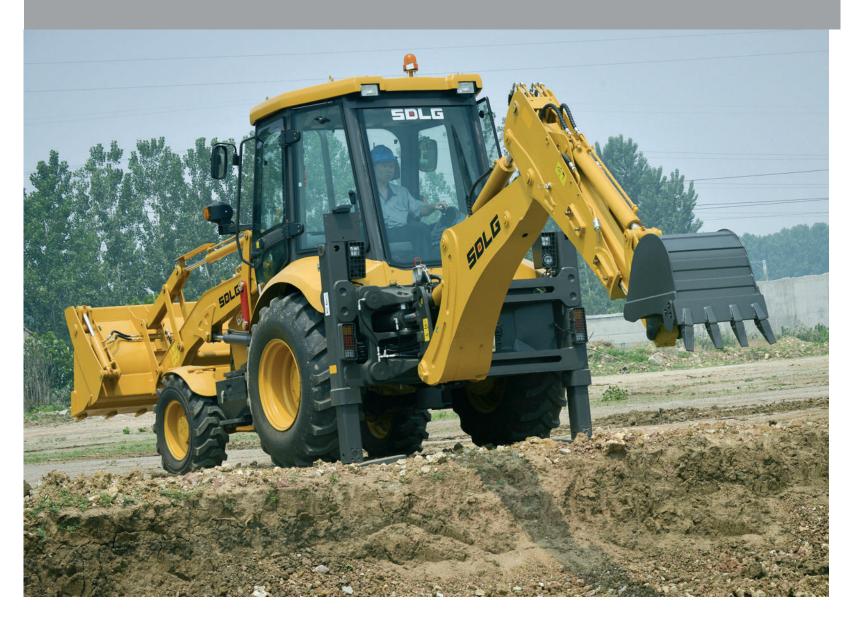

## **B**877

The B877 is an 8.7 tonne side-shift backhoe loader. Remarkably versatile, whether you are using the loader or the excavator, the B877 has the power and manoeuvrability to handle most jobs in this weight class. The Weichai engine together with the efficient SDLG hydraulic system provides 60 kN breakout force.

- The operator's cab provides excellent visibility and space, with air-conditioning as standard, seat suspension and openable rear windows.
- The 55° turning radius provides excellent manoeuvrability when working in confined areas.

- The efficient 3 gear pump hydraulic system is simple and robust. An auxiliary hydraulic line to power attachments (eg hydraulic hammers) is available as an option.
- The large, rear hinged engine hood provides good accessibility for maintenance.
- Multi-purpose front bucket as standard, providing more possibilities than a general purpose bucket.
- An extendable excavator arm is available as an option – to take digging performance and range even further.