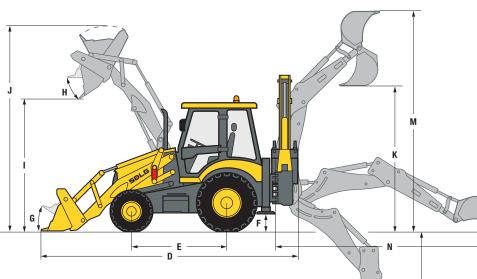

| Description                           | Specification                                                                              |
|---------------------------------------|--------------------------------------------------------------------------------------------|
| Operating weight                      | 8 700 kg                                                                                   |
| Standard bucket capacity              | 1 m <sup>3</sup>                                                                           |
| Lift capacity (rated load)            | 1 800 kg                                                                                   |
| Maximum tractive force                | 82 kN                                                                                      |
| Maximum digging force                 | 56 kN                                                                                      |
| Maximum breakout force                | 60 kN                                                                                      |
| Engine                                |                                                                                            |
| Model                                 | Weichai WP4G95E221                                                                         |
| Туре                                  | In line, watercooled,<br>4 stroke, turbocharged,<br>direct injection combustion<br>chamber |
| Rated power                           | 70kW @ 2 200 rpm                                                                           |
| Dimensions                            |                                                                                            |
| A. Overall width                      | 2 270 mm                                                                                   |
| B. Overall height                     | 3 599 mm                                                                                   |
| C. Height to top of cab               | 3 090 mm                                                                                   |
| D. Overall length                     | 5 865 mm                                                                                   |
| E. Wheelbase                          | 2 170 mm                                                                                   |
| F. Ground clearance                   | 383 mm                                                                                     |
| G. Roll back angle ground level       | 45°                                                                                        |
| H. Dump angle                         | 45°                                                                                        |
| I. Dump height                        | 2 716 mm                                                                                   |
| J. Maximum operating height           | 4 348 mm                                                                                   |
| K. Loading clearance                  | 3 636 mm                                                                                   |
| L. Maximum digging depth              | 4 347 mm                                                                                   |
| M. Operating height                   | 5 304 mm                                                                                   |
| N. Reach from swing post ground level | 5 356 mm                                                                                   |