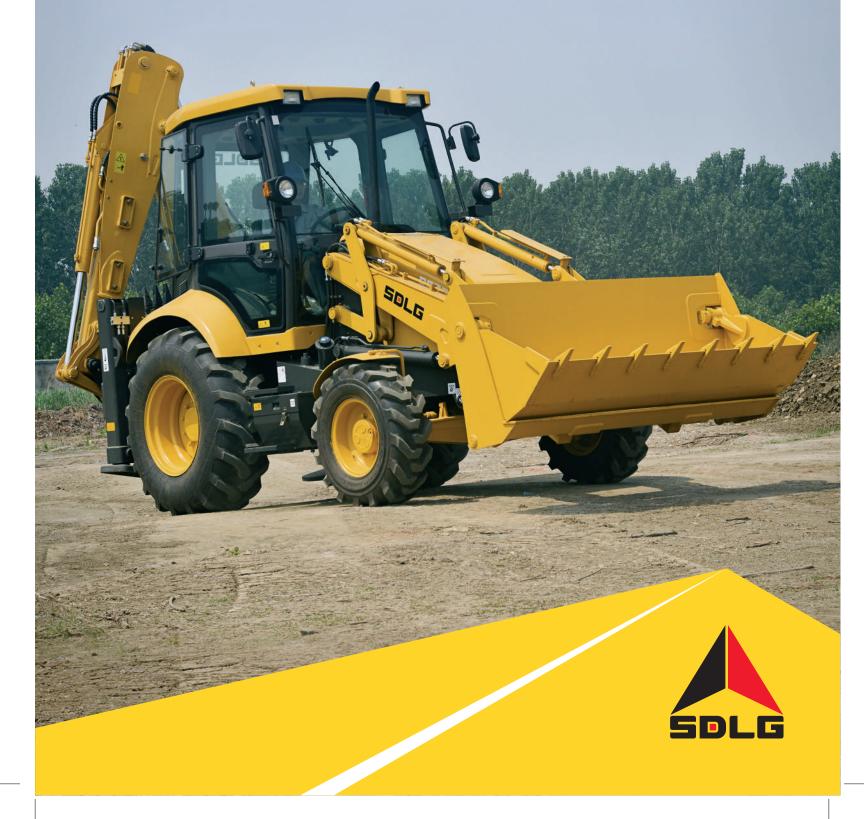

## **B**877

The B877 is an 8.7 tonne side-shift backhoe loader. Remarkably versatile, whether you are using the loader or the excavator, the B877 has the power and manoeuvrability to handle most jobs in this weight class. The Weichai engine together with the efficient SDLG hydraulic system provides 60 kN breakout force.

- The operator's cab provides excellent visibility and space, with air-conditioning as standard, seat suspension and openable rear windows.
- The 55° turning radius provides excellent manoeuvrability when working in confined areas.

- The efficient 3 gear pump hydraulic system is simple and robust. An auxiliary hydraulic line to power attachments (eg hydraulic hammers) is available as an option.
- The large, rear hinged engine hood provides good accessibility for maintenance.
- Multi-purpose front bucket as standard, providing more possibilities than a general purpose bucket.
- An extendable excavator arm is available as an option – to take digging performance and range even further.